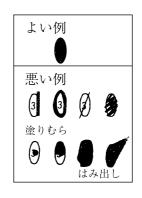

#### マークのしかた

- マークは楕円内をむらなく塗りつぶすこと。
- HBの鉛筆または同じ濃さのシャープペンシル で塗りつぶすこと。
- 一度塗りつぶしたものを直すときは、あとが残らないように、プラスチック製消しゴムできれいに消してから直すこと。